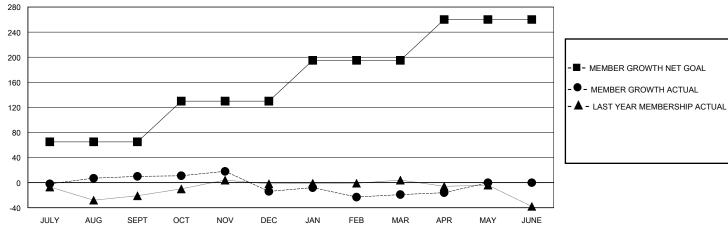

## District 4 A1

Results as of: 4/30/2024

| GMT: | LOCATION CALIFORNIA | GMT CA |
|------|---------------------|--------|

| Clubs                 |               |           |               | Members               |                       |                         |                                                    |  |
|-----------------------|---------------|-----------|---------------|-----------------------|-----------------------|-------------------------|----------------------------------------------------|--|
| RESULTS FOR 2023-2024 |               |           |               | RESULTS FOR 2023-2024 |                       |                         |                                                    |  |
| QUARTER               | NEW CLUB GOAL | NEW CLUBS | DROPPED CLUBS | QUARTER MEMB          | ER GROWTH NET<br>GOAL | MEMBER GROWTH<br>ACTUAL | DROPPED<br>MEMBERS ACTUAL<br>(including transfers) |  |
| JULY/AUG/SEPT         | 0             | 0         | 0             | JULY/AUG/SEPT         | 65                    | 63                      | 50                                                 |  |
| OCT/NOV/DEC           | 1             | 0         | 2             | OCT/NOV/DEC           | 65                    | 43                      | 64                                                 |  |
| JAN/FEB/MAR           | 0             | 0         | 1             | JAN/FEB/MAR           | 65                    | 73                      | 70                                                 |  |
| APR/MAY/JUNE          | 0             | 0         | 0             | APR/MAY/JUNE          | 65                    | 21                      | 16                                                 |  |